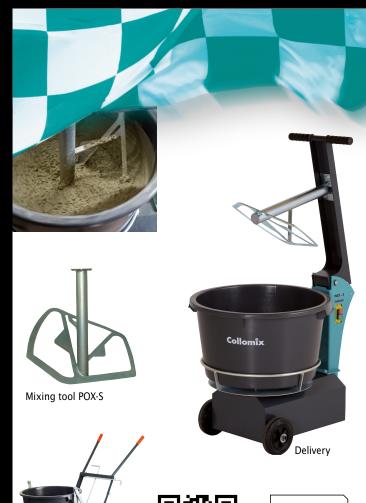

## **Rotary mixer POX-S**

For mixing small volumes with ease

- Handy and portable mixers with a permanently fixed mixing mechanism and rotating mixing tub
- Mixing action via rotating tub
- Edge and bottom scraper prevents sediment collecting on the edges of the container
- Compact design and light weight allow high labor mobility
- For the bucket transportation a dolly is available as accessory
- Suitable for compact and plastic mortar, screed, plaster with aggregate and lean concrete
- The practical helper for mason, composition floor layer, garden designers and landscapers, renovators

Accessory Troly

## **TECHNICAL DATA:**

| Mixing volume:              | max. 40 litres  |
|-----------------------------|-----------------|
| Size of mixing tub:         | 65 litres       |
| Power rating of tube drive: | 0,75 kW / 230 V |
|                             |                 |
| RPM of tube drive:          | 50 rpm          |
| Weight:                     | 48 kg           |
| Dimensions:                 | 60 x 82 x 77 cm |

| Item no. POX-S:            | 37.124 |
|----------------------------|--------|
| Item no. mixing tool       | 70.190 |
|                            |        |
| Accessory                  |        |
| Item no. mixing tub 65 l:  | 60.403 |
| Item no. trolly 65 l tube: | 70.183 |