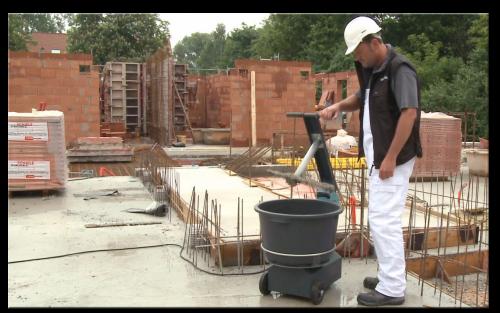

## **Rotary mixer POX-S**

For mixing small volumes with ease

- Handy and portable mixers with a permanently fixed mixing mechanism and rotating mixing tub
- Mixing action via rotating tub
- Edge and bottom scraper prevents sediment collecting on the edges of the container
- Compact design and light weight allow high labor mobility
- For the bucket transportation a dolly is available as accessory
- Suitable for compact and plastic mortar, screed, plaster with aggregate and lean concrete
- The practical helper for mason, composition floor layer, garden designers and landscapers, renovators